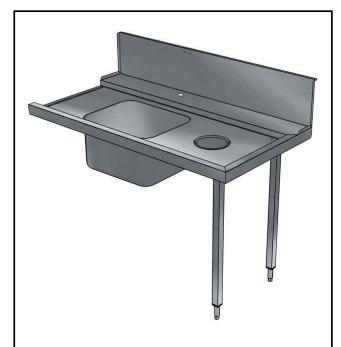

# Handling System for Hood type Pre-wash Table with Bowl and Hole Right to Left, 1400mm

| ITEM #  |  |  |
|---------|--|--|
| MODEL # |  |  |
| NAME #  |  |  |
| SIS #   |  |  |
| AIA#    |  |  |

865310 (BHHPTBH14R)

Prewash table with 500x400mm bowl & hole for hood type, r>1, 1400mm

### Item No.

For hood type dishwashers. Constructed in 304 AISI stainless steel. Backsplash mm300h. N. 2 square 40x40mm tubular legs on height-adjustable feet. Bowl size mm500x400x300h with overflow pipe, drain hole and plastic syphon. Waste scraping hole with rubber