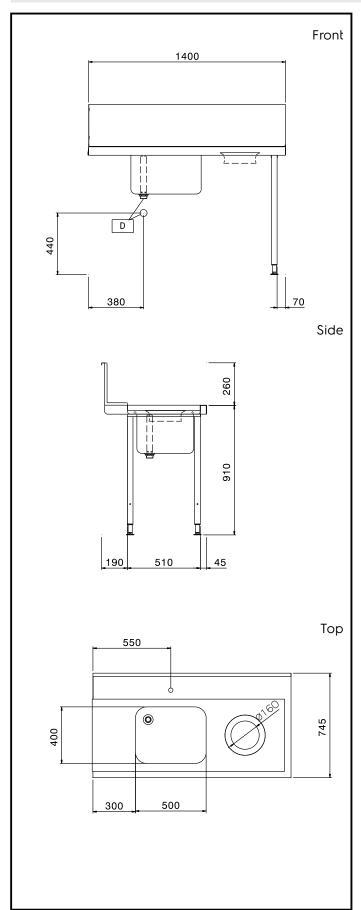

## **Key Information:**

External dimensions, Width:

865310 (BHHPTBH14R)1400 mmExternal dimensions, Depth:745 mmExternal dimensions, Height:1170 mmNet weight:12 kg

Splashback Dimensions,

Height: 300 mm

**Basin dimensions:** 500x400x300h